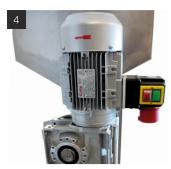

## **Technical features**

- Long service life and safe operation thanks to a powerful industrial motor with assembled motor protection switch
- Adjustable degree of cleaning due to adjustable working angle up to 15 degrees
- Can be placed flexibly thanks to base equipped with castors
- Precise filling thanks to dosing slider on the hopper outfeed
- Hygienic cleaning of the entire machine interior thanks to the completely removable collection hopper
- Simple filling and emptying because of a hopper volume of up to 50 kilograms and filling nozzle with 250 mm diameter
- Highly efficient thanks to low operating and maintenance costs
- Simple commissioning thanks to delivery ready to be plugged in

The custom-built brush ensures an optimum polishing and brushing effect without damaging the grain kernel.

A strong industrial motor with assembled motor protection switch drives the machine.

Seed cleaner