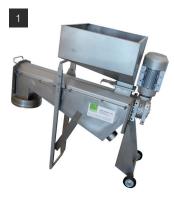

## HORN GPM 150 grain polishing machine – Safe and hygienic production of extremely clean food grain

In a gentle brushing process HORN polishing and brushing machines remove over 90 percent of the dust, spore, fungal and dirt particles adhering to grain kernels without impairing germination capacity. The dust content is suctioned using a blower.

## **Technical features**

- Long service life and safe operation thanks to a powerful industrial motor with assembled motor protection switch
- Adjustable degree of cleaning due to adjustable working angle up to 15 degrees
- Can be placed flexibly thanks to base equipped with castors
- Precise filling thanks to dosing slider on the hopper outfeed
- Hygienic cleaning of the entire machine interior thanks to the completely removable collection hopper
- Simple filling and emptying because of a hopper volume of up to 50 kilograms and filling nozzle with 250 mm diameter
- Highly efficient thanks to low operating and maintenance costs
- Simple commissioning thanks to delivery ready to be plugged in