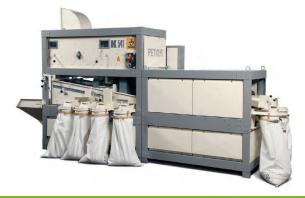

## Screen cleaner

As a cleaning system in a compact design with direct bagging of seeds and outlets, it is a perfect machine for an economical process of the own needs of seeds as well as for the treatment of z-seed. The Cleaner can be used with or without the trieur.

Power: from 1,25 t/h up to 2,5 t/h (pure seed).

The dust content brushed off the grain kernel is hygienically suctioned off into a foil bag using a compact vacuum system with an air filter.

Easy-to-use dosing slider on the hopper outfeed